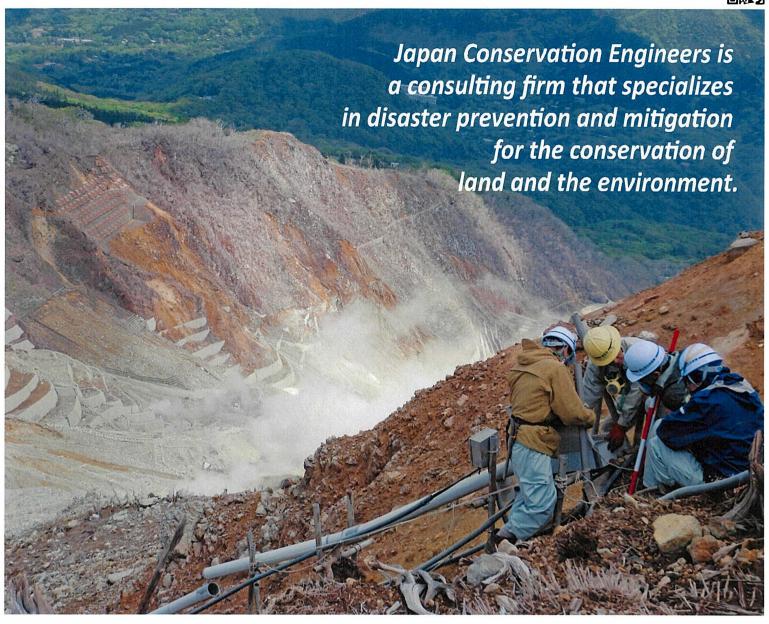

## We aim to establish a sustainable country by various technology related to earth, water, and vegetation.

## Consulting Services

Slope Disaster Management / Forest Conservation and Afforestation / Community Based Disaster Risk Reduction / Disaster Risk Assessment Technology Transfer

## Construction and Supervision

Construction of Landslide and Slope Disaster Prevention Measures / Countermeasures Against Aging Infrastructure