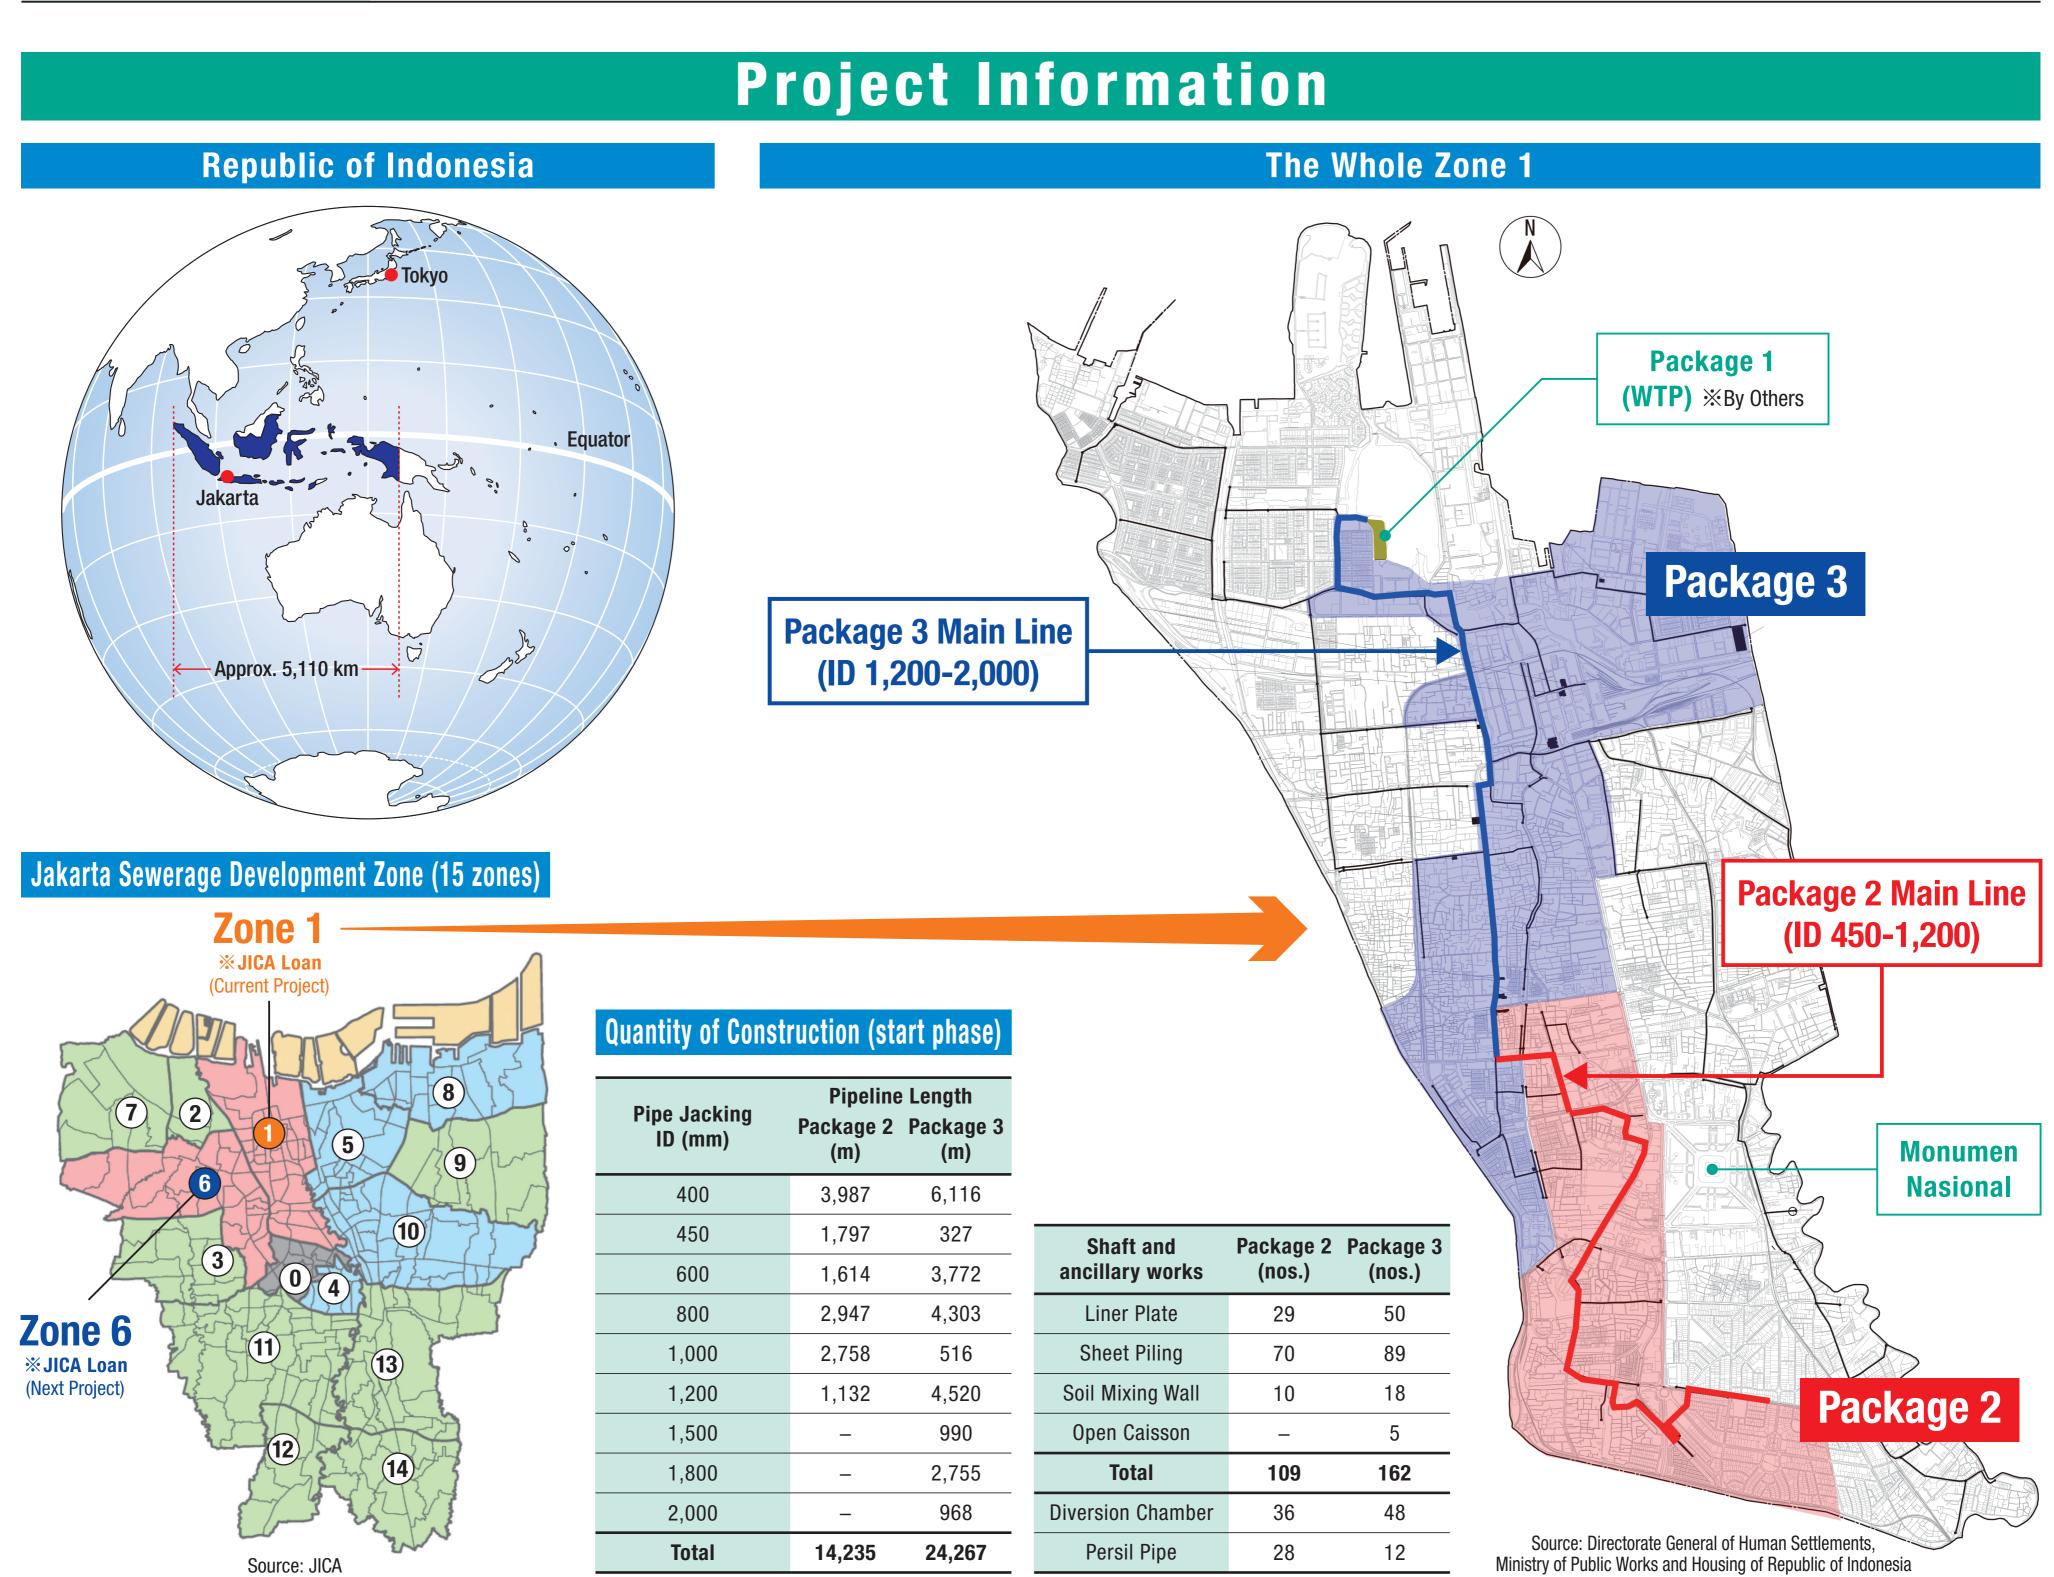

## Jakarta Sewerage Development Project (Zone 1)

ICB Civil Works (Package 2 & 3) Construction of Sewers

Kumagai Gumi Co., Ltd., PT. WIJAYA KARYA (Persero), Tbk and
PT. JAYA KONSTRUKSI MANGGALA PRATAMA, Tbk, forming a 3 company joint venture KWJ JV,
has announced that it has been awarded the contract
by Directorate General of Human Settlements, Ministry of Public Works and Housing
of Republic of Indonesia for construction of sewers in Jakarta.

| Contract Information          |                                                                                                                                                                               |
|-------------------------------|-------------------------------------------------------------------------------------------------------------------------------------------------------------------------------|
| Client                        | Directorate General of Human Settlements, Ministry of Public Works and Housing of Republic of Indonesia                                                                       |
| Project                       | Jakarta Sewerage Development Project (Zone 1) ICB Civil Works (Package 2) Construction of Sewers in Area 1-1 / ICB Civil Works (Package 3) Construction of Sewers in Area 1-2 |
| Location                      | Special Capital Region of Jakarta, Republic of Indonesia                                                                                                                      |
| <b>Supervision Consultant</b> | Oriental Consultants Global Co., Ltd., CTI Engineering International Co., Ltd., PT. Multi Karadiguna Jasa, PT. Yodya Karya JV                                                 |
| Contractor                    | Kumagai Gumi Co., Ltd., PT. WIJAYA KARYA (Persero), Tbk, PT. JAYA KONSTRUKSI MANGGALA PRATAMA, Tbk JV                                                                         |
| Contract Amount               | Package 2 : Approx. 8.1 billion yen / Package 3 : Approx. 16.8 billion yen                                                                                                    |
| <b>Construction Period</b>    | 1,460 days (48 months)                                                                                                                                                        |