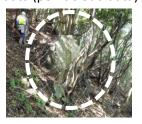

### Monitoring of unstable slopes

- ✓ Inspection for road disaster prevention
- ▼Detecting unstable stones on slopes using LiDAR data (point cloud data)

- Surface Inclinometer "Clino-Pole"
  - Monitoring of landslide slope behavior
  - Sensor status can be viewed on cloud screen