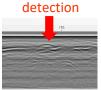

### Visualizing detected features under the road

- ✓ Detection of cavity anomalies under pavement
- ▼Prevent sinkhole accidents by identifying cavities in advance

▲The results of GPR

- Visualization of buried pipes
  - Detecting the location of buried pipes can reduce the risk of buried pipe damage accidents.