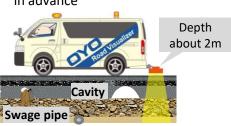

### Visualizing detected features under the road

- ✓ Detection of cavity anomalies under pavement
- ▼Prevent sinkhole accidents by identifying cavities in advance

▲The results of GPR

- Visualization of buried pipes
  - Detecting the location of buried pipes can reduce the risk of buried pipe damage accidents.