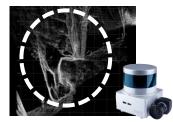

### Monitoring of unstable slopes

- ✓ Inspection for road disaster prevention
- ▼Detecting unstable stones on slopes using LiDAR data (point cloud data)

- Surface Inclinometer "Clino-Pole"
  - Monitoring of landslide slope behavior
  - Sensor status can be viewed on cloud screen